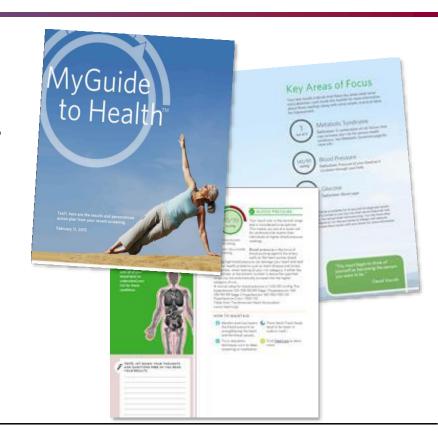

## Blueprint for Wellness

- Screening includes cholesterol, glucose, blood pressure, thyroid, kidney tests and more
- MyGuide to Health report
- Results are sent to WebMD
  - Appear in Health Quotient
  - Personal Health Record
  - Health Measures Wellness Points