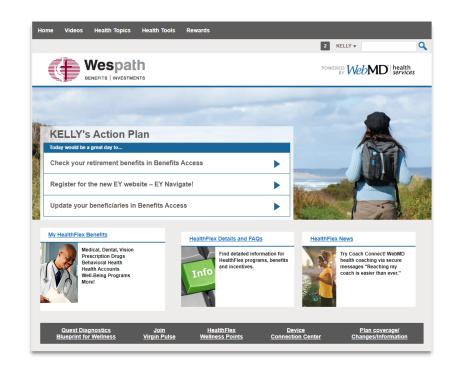

#### WebMD—HealthFlex "Hub"

- Connections to all providers and programs
- Benefits information
- Wellness Points
- HealthQuotient
- WebMD Coaching
- FAP
- Virgin Pulse