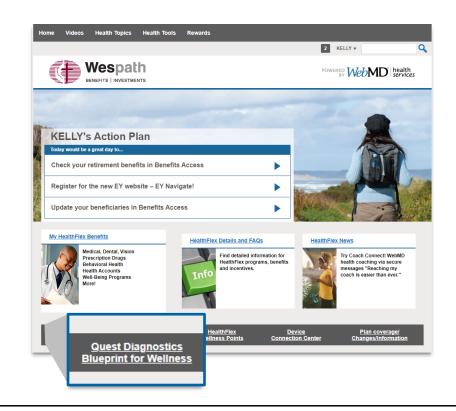

#### WebMD Wellness Points

- Opportunities in 5 dimensions
- Click on "Rewards" at top of page OR "HealthFlex Wellness Points" in grey bar
- Self-report options (honor system)
  - "Access the EAP for counseling"
  - "Access the EAP for Work/Life services"
  - "Adopt a new spiritual practice"

### Blueprint for Wellness

- Register through HealthFlex/WebMD account
- Click "Quest Diagnostics" in grey bar—choices:
  - 1. On-site event
  - 2. Patient Service Center (PSC)
  - 3. Physician form
  - 4. At-home test kit