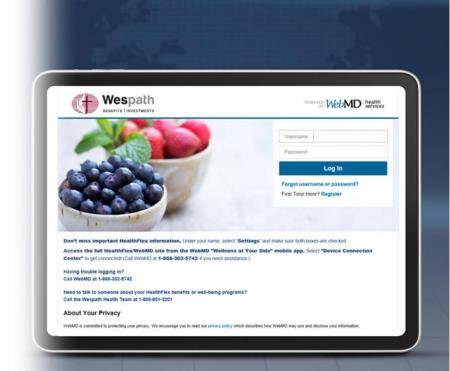

#### WebMD—HealthFlex "Hub"

- Connections to all providers and programs
- Benefits information
- Wellness Points
- HealthQuotient
- WebMD Coaching
- FAP
- Virgin Pulse