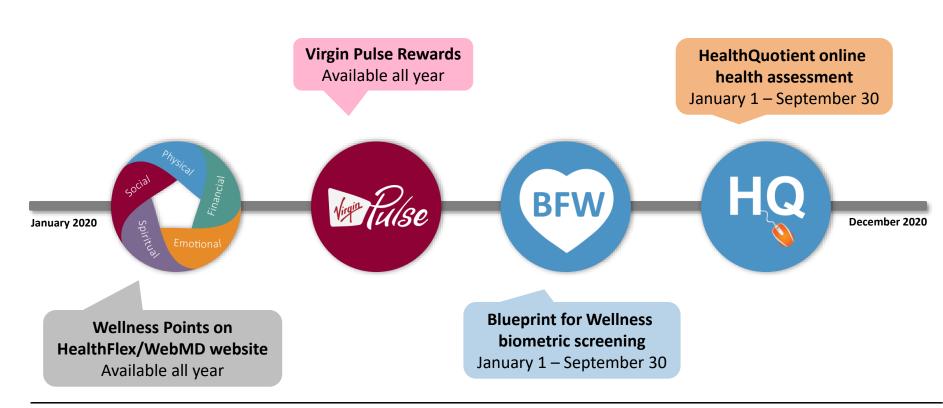

#### **Annual Overview**

#### **Total Incentives Available**

WebMD Wellness Points \$150

Virgin Pulse \$160 (up to \$40/calendar quarter)

Blueprint for Wellness \$100

Total possible \$410\*

PLUS: HealthQuotient—avoid higher 2021 deductible (\$250 individual or \$500 family)

\*All paid through Virgin Pulse