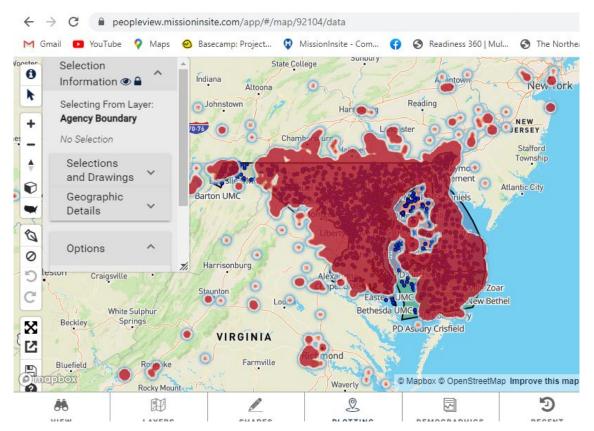

- Migrations of racially and culturally diverse lifestyle segments.

**Centralization** - Migrations of generationally diverse households from rural areas to small towns and mid-market cities

Consolidation - Migrations of relatively homogeneous lifestyle segments to retirement or recreational enclaves
Isolation - Aging, struggling, or marginalized households with stalled economies and few social services in remote areas

How Does This Fit Into Missional Action Planning?

### Marketing 101

KNOW YOUR AUDIENCE!



### ESSENTIAL MISSIONINSITE TOOLS

#### **PEOPLE PLOT**

MEMBERS, VISITORS, ETC.

#### SEARCH AREA (DRAWING A

**POLYGON)** FOCUS AREA FOR RESEARCH

#### THEME MAP

LIFESTYLE DIVERSITY

#### LAYERS

DISTRICTS, CHURCHES

#### **COMPARATIVE RESEARCH**

MEMBERSHIP TO MISSION FIELD



**People Plot** What is it? The geographical location of members and active adherents that allows comparative needs and expectations between membership and mission field, reveals financial potential, and anticipate the stress of change.

#### **BWC & Pen-Del Conference Boundaries and Churches**



## Search Area/Shapes (Drawing a Polygon)

A focused study for research (Based on travel or radius)



Shapes at + Setting **Basic, Radius, Data** Draw Polygon Freehand "Down-Up" Travel Polygon Car, Walk, Cycle Miles, Minutes Saved Shapes F 1 LAYERS SHAPES VIEW



Location

Equal 1



#### Build a Theme Map

11

| Patute      | People     | Racial/Ethnic Tren       |                            |              |                  |
|-------------|------------|--------------------------|-----------