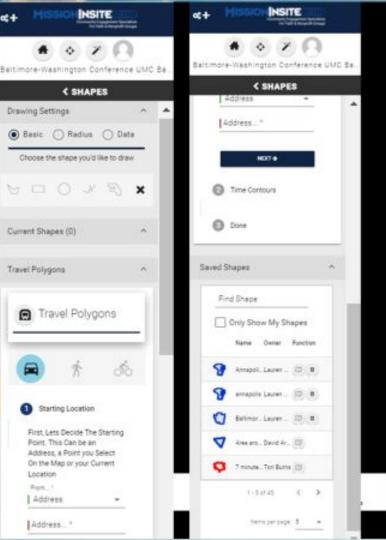

## Search Area/Shapes (Drawing a Polygon)

A focused study for research (Based on travel or radius)

Shapes at + Setting **Basic, Radius, Data** Draw Polygon Freehand "Down-Up" Travel Polygon Car, Walk, Cycle Miles, Minutes Saved Shapes F 1 LAYERS SHAPES VIEW