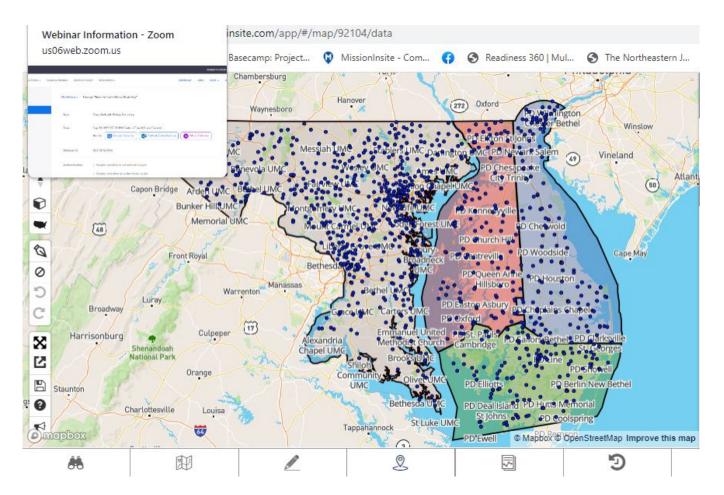

## Search Area/Shapes (Drawing a Polygon)

A focused study for research (Based on travel or radius)

Shapes at + Setting **Basic, Radius, Data** Draw Polygon Freehand "Down-Up" Travel Polygon Car, Walk, Cycle Miles, Minutes Saved Shapes F 1 LAYERS SHAPES VIEW