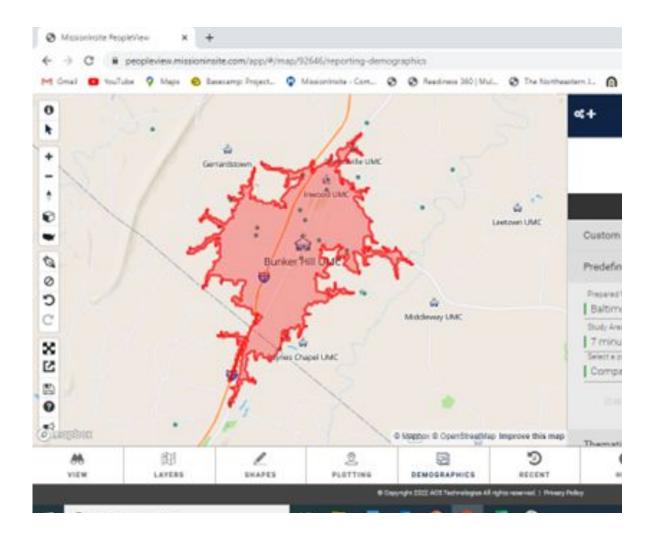

#### Build a Theme Map

11

| Patute      | People     | Racial/Ethnic Tren       |                            |              |                  |
|-------------|------------|--------------------------|----------------------------|--------------|------------------|
| Palute      | Households | Voting Age Census        | ; 2010                     |              |                  |
| 5/          | Families   | Population/House         | holds Forecast             |              |                  |
| -           | Diversity  | Phase of Life Fore       | cast                       |              |                  |
|             | Housing    | Average Income Tr        | Capita                     |              |                  |
|             | Work       | Summary: Populat<br>Home | tion 5+: Language Spoken a | at           |                  |
| 5           |            | Summary: Phase o         | of Life                    |              |                  |
| P.<br>Reset |            | Summary: Populat         | tion by Household Type     |              |                  |
| P           |            | Summary: Families        | s in Poverty               |              |                  |
|             |            | Summary: Housing         | j Units                    |              |                  |
| ИСВО        |            | Mosaic                   |                            |              | © Mapbox © OpenS |
|             | 2J         | Mosaic Groups            | 8                          |              | د                |
| LAYERS      |            | SHAPES                   | PLOTTING                   | DEMOGRAPHICS | RECENT           |

### Building a Theme Map

Lifestyle codes and colors

#### Building a Theme Map

This is an example of a thematic map. This is where we see the Lifestyle segments based on Experian, Epsilon, and other demographic studies.

Comparative Research: The ComparativeInsite Report is the only predefined report that directly compares "mission field" to "membership." In other words, it compares data about the community or communities defined by the search area (polygon) to the data about the church participants. It relies on churches completing "PeoplePlot" and uploading this list into the GPS used by MissionInsite.