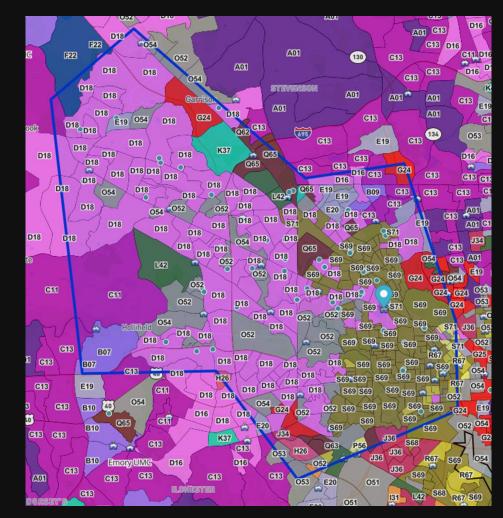

### Building a Theme Map

Lifestyle codes and colors

#### Building a Theme Map

This is an example of a thematic map. This is where we see the Lifestyle segments based on Experian, Epsilon, and other demographic studies.

Comparative Research: The ComparativeInsite Report is the only predefined report that directly compares "mission field" to "membership." In other words, it compares data about the community or communities defined by the search area (polygon) to the data about the church participants. It relies on churches completing "PeoplePlot" and uploading this list into the GPS used by MissionInsite.